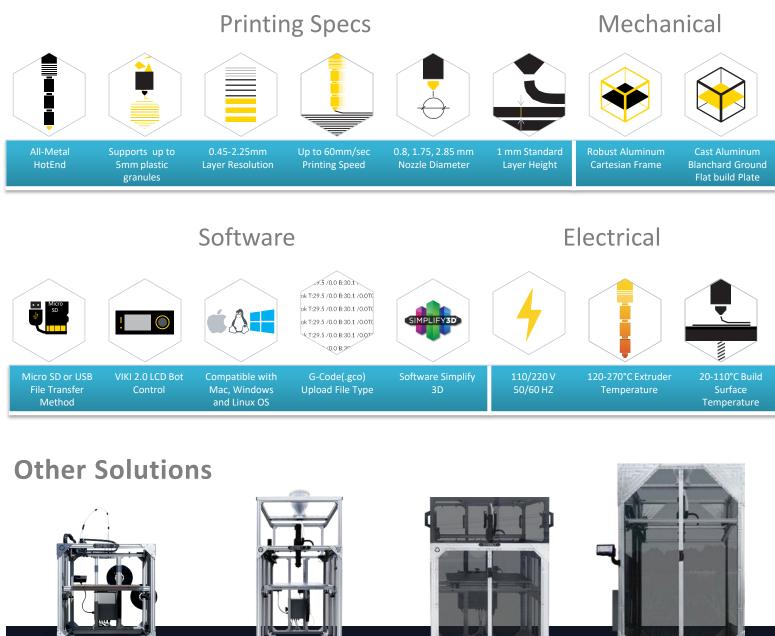

## **Cost Saving**

Printing with a larger nozzle while using pellets or flake is 5-10x cheaper than tradi tional filament.

#### Faster

Gigabot X's larger 0.8, 1.75 or 2.85mm nozzle reduces printing time, up to 17x faster than Fused Filament Fabrication printers.

### Versatile

Capable of printing with 3-5mm plas tic granules mel ting below 270°C, reducing dependence on printing with filament while suppor ting plas tic granule mixing.

At 3D XPERT we integrate complete solutions to offer a valuable service to our clients.

**GIGABOT 3+** FULLY ASSEMBLED

590 x 600 x 600 m m

**GIGABOT X XLT** 

570 x 745 x 770 mm

FULLY ASSEMBLED

**TERABOT** 

FULLY ASSEMBLED

915 x 915 x 1,000 mm

762 x 762 x 1,828 m m

**EXABOT** 

FULLY ASSEMBLED