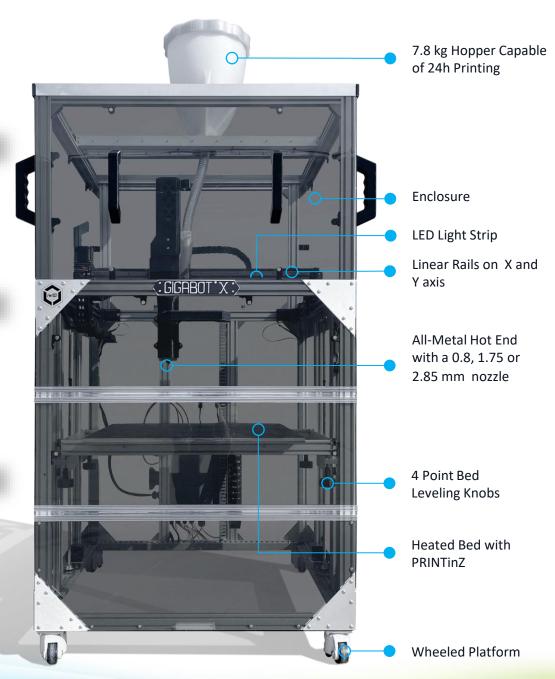

# MEET YOUR

Affordable | Quality | Industrial | Large-Scale | Hand-Crafted

#### **PELLETS & FLAKE**



## **Cost Saving**

Printing with a larger nozzle while using pellets or flake is 5-10x cheaper than tradi tional filament.

#### Faster

Gigabot X's larger 0.8, 1.75 or 2.85mm nozzle reduces printing time, up to 17x faster than Fused Filament Fabrication printers.

### Versatile

Capable of printing with 3-5mm plas tic granules mel ting below 270°C, reducing dependence on printing with filament while suppor ting plas tic granule mixing.

#### BUILD VOLUME 570 X 595 X 470 MM





# Print Your World -- Even Larger

3DXPERT collaborates with the industry in the development and manufacture of products, encouraging innovation and improving quality and performance.

Our portfolio of solutions is based on the PLM philosophy which is supported by CAD/CAM/CAE applications and the Virtual Factory, complemented with reverse engineering services, and the manufacture of rapid prototypes with 3D printing.

At 3D XPERT we integrate complete solutions to offer a valuable service to our clients.



**GIGABOT 3+** FULLY ASSEMBLED

590 x 600 x 600 m m



**GIGABOT X XLT** 

570 x 745 x 770 mm

FULLY ASSEMBLED

**TERABOT** 

FULLY ASSEMBLED

915 x 915 x 1,000 mm

762 x 762 x 1,828 m m

**EXABOT** 

FULLY ASSEMBLED



# **Gigabot PLA Filament 2.85mm**