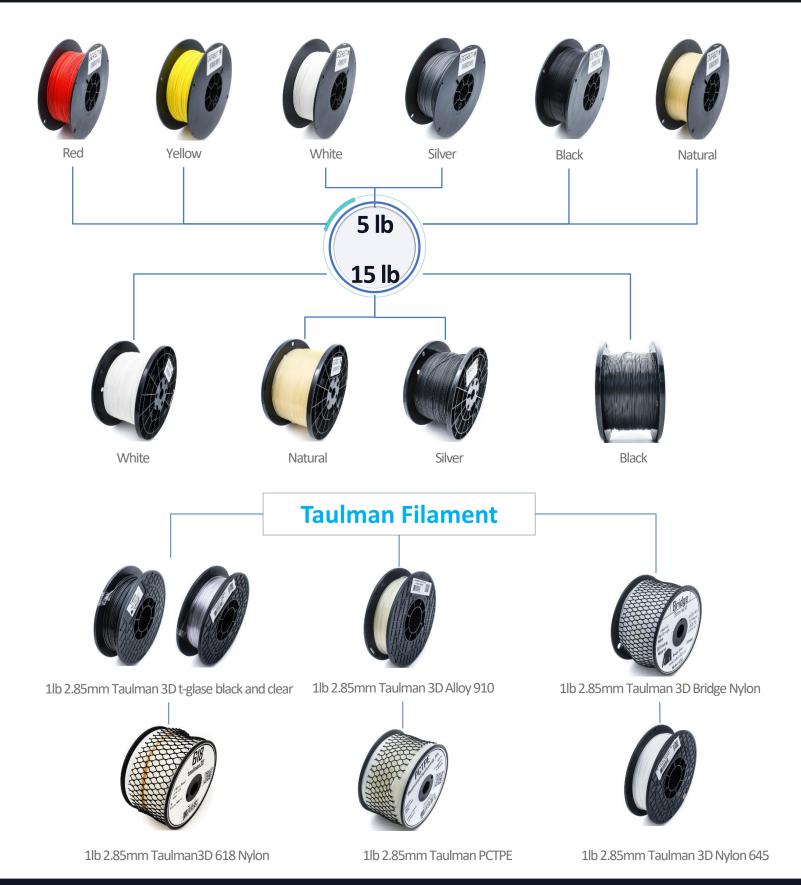

# **Gigabot PLA Filament 2.85mm**

DIRECCIÓN
Darwin 68 col. Anzures
Delegación Miguel Hidalgo
Ciudad de México, México
C.P 11590

OFICINAS MÉXICO E-mail: silvano.franco@3dx.com.mx Teléfono: 55 875 517 83 Phone: 55 4909 9488 **VENTAS** 