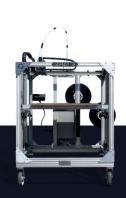

#### **BUILD VOLUME**

570 X 745 X 770 MM

#### Mechanical

Robust Aluminum Cartesian Frame

Cast Aluminum Blanchard Ground Flat build Plate