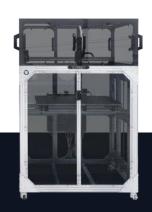

# GIGABOT X XLT

Affordable | Quality | Industrial | Large-Scale | Hand-Crafted

#### **BUILD VOLUME**

570 X 745 X 770 MM