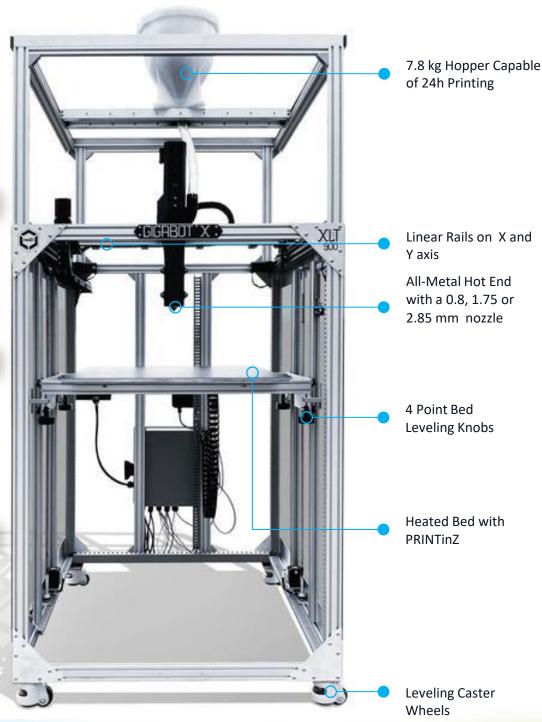

#### **BUILD VOLUME**

570 X 745 X 770 MM

## **Printing Specs**

All-Metal

Sur 5

Supports up to 5mm plastic granules

0.45-2.25mm Layer Resolution

Up to 60mm/sec Printing Speed

0.8, 1.75, 2.85 mm Nozzle Diameter

1 mm Standard Layer Height

#### Mechanical

Robust Aluminum Cartesian Frame

Cast Aluminum Blanchard Ground Flat build Plate

#### Software

Micro SD or USB File Transfer Method

VIKI 2.0 LCD Bot Control

Compatible with Mac, Windows and Linux OS

G-Code(.gco) Upload File Type

Software Simplify 3D

50/60 HZ

Electrical

120-270°C Extruder Temperature

20-110°C Build Surface Temperature