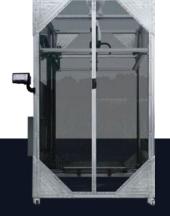

# GIGABOT X XLT

Affordable | Quality | Industrial | Large-Scale | Hand-Crafted

## **Printing Specs**

All-Metal

Sur 5

Supports up to 5mm plastic granules

0.45-2.25mm Layer Resolution

Up to 60mm/sec Printing Speed

0.8, 1.75, 2.85 mm Nozzle Diameter

1 mm Standard Layer Height

#### Mechanical

Robust Aluminum Cartesian Frame

Cast Aluminum Blanchard Ground Flat build Plate