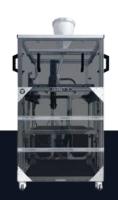

#### **BUILD VOLUME**

570 X 745 X 770 MM

#### Mechanical

Robust Aluminum Cartesian Frame

Cast Aluminum Blanchard Ground Flat build Plate