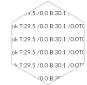

#### **Printing Specs**

Steel & Mondo

Melting Below 320ºC

100-600

60-100 mm/sec

0.4 or 0.8 mm Nozzle Diameter

Mechanical

Blanchard Ground

#### Software

Micro SD or USB

Compatible with and Linux OS

Simplify3D

(975-2200 Watts)

Electrical

180-320ºC

60-115ºC **Build Surface** 