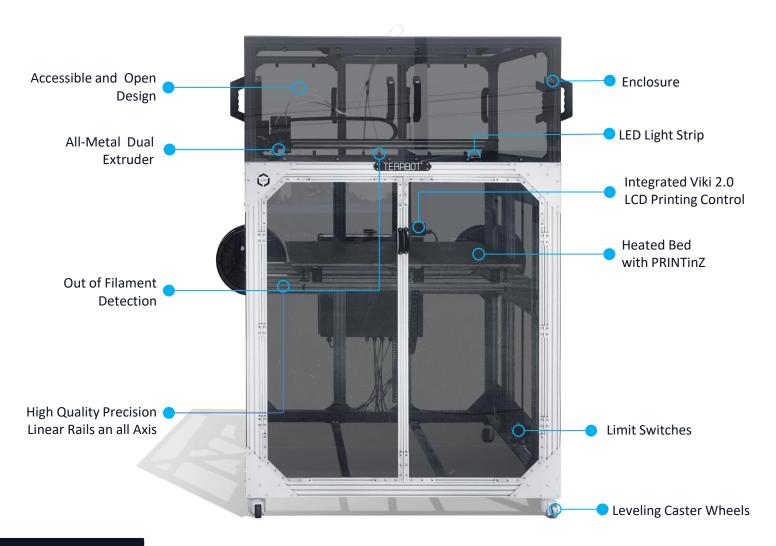

# MEET YOUR TERRET TER

Affordable | Quality | Industrial | Large-Scale | Hand-Crafted

Build volume

915 x 915 x 1000 mm

## 3D Print at the Human Scale

Industrial 3D printing is now affordable. The massive print volume starts at 30X larger than desktop 3D printers, at a fraction of the cost of industrial systems.

## For High-Strength Materials

Print with thermoplastics that melt below 320°C, Terabot's all-metal hot end opens the door to a wider variety of 3D printing materials, including high-strength & heatresistant plastic filaments.

## Modular, Lifetime Construction

Free from the constraints of product versioning, the Terabot platform enables user upgrades & customization. No machine will fall behind with new features available as add-on packages.