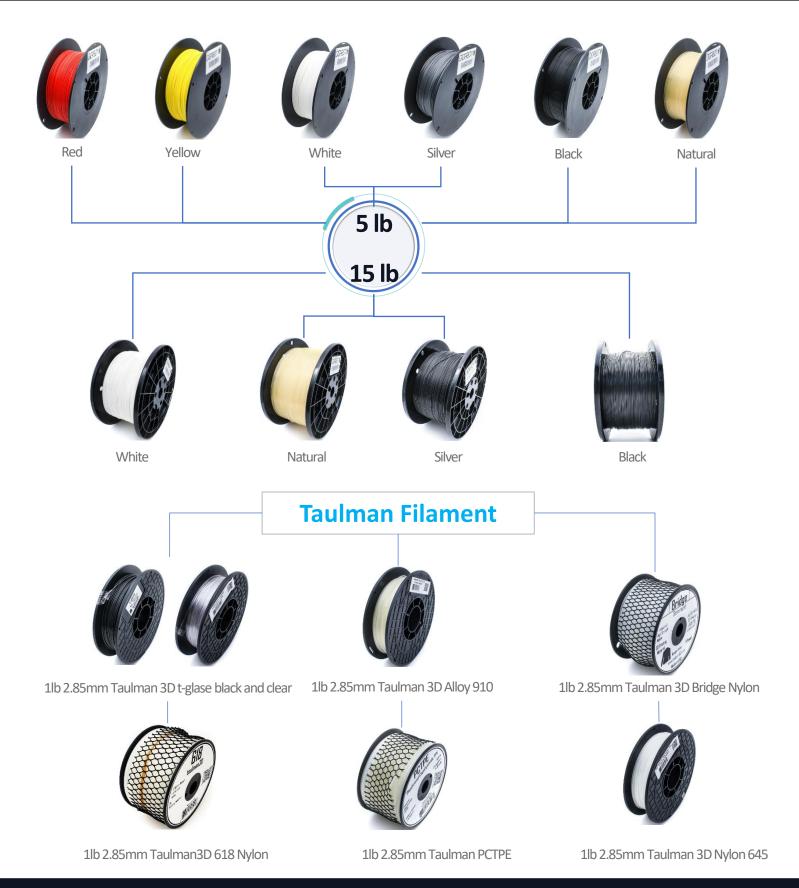

## **Gigabot PLA Filament 2.85mm**

DIRECCIÓN
Darwin 68 col. Anzures
Delegación Miguel Hidalgo
Ciudad de México, México
C.P 11590

OFICINAS MÉXICO E-mail: silvano.franco@3dx.com.mx Teléfono: 55 875 517 83 Phone: 55 4909 9488 **VENTAS** 