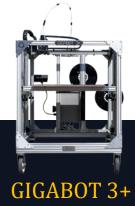

#### Other Solutions

GIGABOT 3+ **DIY PART S KIT** 

590 x 600 x 600 mm

**FULLY ASSEMBLED** 

590 x 600 x 600 mm

**GIGABOT XLT** 

**FULLY ASSEMBLED** 

590 x 760 x 900 mm