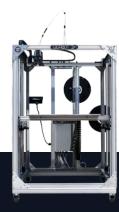

#### Other Solutions

GIGABOT 3+ **DIY PART S KIT** 

590 x 600 x 600 mm

**FULLY ASSEMBLED** 

590 x 600 x 600 mm

**GIGABOT XLT** 

**FULLY ASSEMBLED** 

590 x 760 x 900 mm